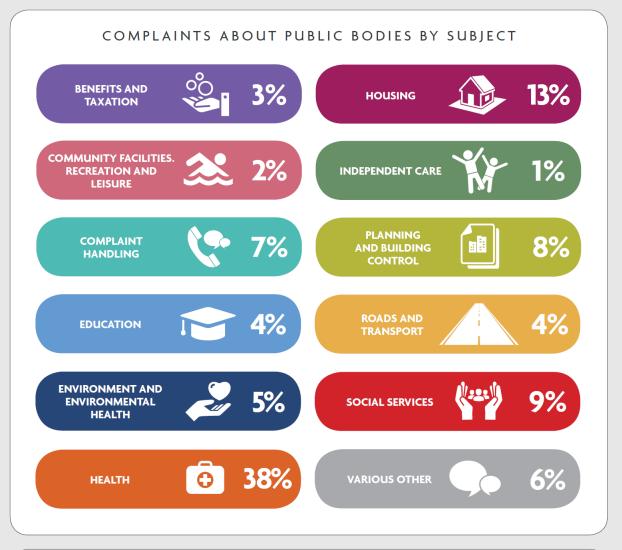

Once again there has been a further rise in the percentage of health complaints, from 36% to 38%. Housing (13%), social services (9%) and planning and building control (8%) remain other significant areas of complaint.

#### B. Complaints Received by Subject with Local Authority average

| Neath Port Talbot County Borough Council    | Complaints<br>Received | Local Authority<br>Average |
|---------------------------------------------|------------------------|----------------------------|
| Finance and Taxation - Finance and Taxation | 1                      | 2                          |
| Adult Social Services                       | 5                      | 4                          |
| Benefits Administration                     | 1                      | 1                          |
| Children's Social Services                  | 3                      | 4                          |
| Complaints Handling                         | 2                      | 3                          |
| Education                                   | 4                      | 3                          |
| Environment & Environmental Health          | 6                      | 4                          |
| Planning and Building Control               | 4                      | 7                          |
| Roads and Transport                         | 9                      | 3                          |
| Self Funding Care Provider                  | 1                      | 0                          |
| Various Other                               | 2                      | 3                          |