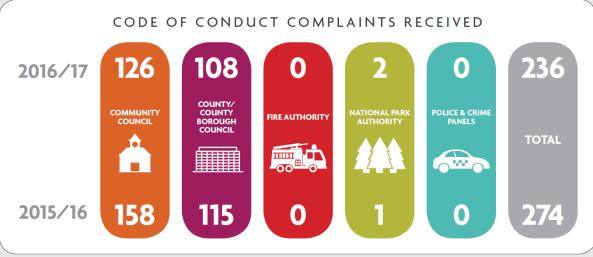

### **Background**

- 2. In recent years the Public Services Ombudsman for Wales ("the Ombudsman") has adopted the practice of sending an annual letter to each local authority which comes within his jurisdiction. A full copy of the letter and Factsheet is reproduced for Members at Annex 1.
- 3. Comparatively little commentary is required on the Annual Letter. The number of service complaints received by the Ombudsman is set out in Section A of the Factsheet. As compared with a national local authority average of 39 complaints (adjusted for population) there were 38 complaints against this Council. Therefore the number of complaints received is more or less what one would expect from the population size of the Council area. This is to be welcomed. However it should be noted that we are no longer a direct provider of general housing a function which generally attracts some complaints and the number of complaints has increased from 33 last year.
- 4. The mix of complaints is dealt with in Section B of the Factsheet. The numbers in the various categories are similar to the Welsh average overall. The numbers are slightly higher for roads and transport and I have offered to review the cases with the Directorate.

- 5. The percentage of cases requiring intervention from the Ombudsman is comparatively low (see Table D).
- 6. In the remainder of this report I look at the annual report of the Ombudsman for the financial year 2016/17. I have reproduced at Annex 2 the Executive Summary from the Ombudsman's report intended to give Members a flavour of the business handled by the Ombudsman's office in the year in question. It is to be noted that there is an overall decrease in the number of Code of Conduct complaints against county and county borough councils. Overall, cuts in public expenditure create an environment in which there can be a mismatch between public expectations and the service which can be provided. This will make it even more important to deal promptly with any complaints which arise and look for practical and achievable solutions.
- 7. While the number of Code of Conduct complaints against members of county and county borough councils fell between the financial year 2015/16 and 2016/17, however, there was a marked increase in the number of complaints against community councils.
- 8. Annex 3 contains the statistics for all county and county borough councils in Wales in relation to service complaints. This table deals with cases closed rather than cases received.
- 9. Annex 4 contains statistics relating to code of conduct against members of county and county borough councils complaints in Wales.

4,512 Enquiries2,056 Public Body Complaints236 Code of Conduct Complaints

Staff Numbers TOTAL 58

MALE

Public Services Ombudsman for Wales 1 Ffordd yr Hen Gae Pencoed CF35 5LJ Tel: 0300 790 0203

www.ombudsman-wales.org.uk communications@ombudsman-wales.org.uk @OmbudsmanWales